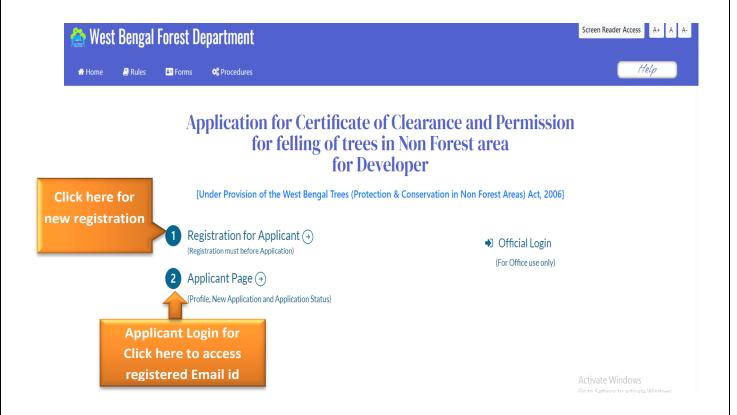

# Application for Certificate of Clearance and Permission for felling of trees in Non Forest area for Developer

# **STEP-2: Registration:**

### Registration

Back to home page and click on "Applicant's page".....