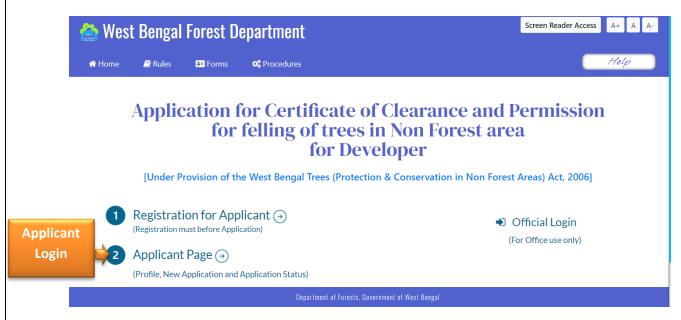

# Application for Certificate of Clearance and Permission for felling of trees in Non Forest area for Developer

# **WEBSITE USER MANUAL**

(For Clients)

**CONTENT** –

| 1. | Mobile Number & Email Verification                                |
|----|-------------------------------------------------------------------|
| 2. | Registration                                                      |
|    | New application (Certificate of clearance and feeling permission) |
| 4. | Application history                                               |

# **MANUAL FOR ONLINE APPLICATION BY CLIENTS**



## **STEP-1: Mobile Number and Email Verification:**





# **STEP-2: Registration:**

### Registration



Back to home page and click on "Applicant's page".....







# STEP-3: New Application(Certificate of clearance):

### \*(Application form 1)



### \*(Application form 2)



### \*(Application form 3)



### \*(Application form 4)









### [FORM-I(B)]

Application for Felling of Trees in Non Forest Areas / Certificate of Clearance in respect of a Developer

[See rule 4 (a) (2) and 7 (2)]

### **Applicant Details**

 ${\bf Application\ Type: Certificate\ of\ Clearance\ and\ Felling\ Permission}$ 

Individual (Name): Uday Sankar Acharya

Locality/Landmark (Flat/House Number): Block-Chandipur, District- PurbaMedinipur, State-WB, Pin-

21633, Country-India tamluk

Nature of proposed development work : 535353sfssffssf Police Station : Chandipur

Pin Number: 721633 State: West Bengal

Land Details

District: Purba Medinipur Block: Moyna

Divisi