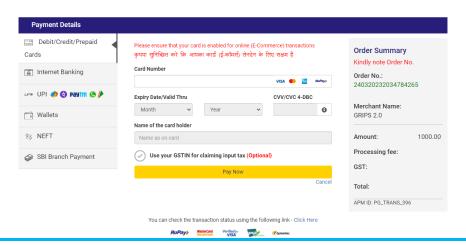

### \*(Application form 6)

\*(Application form 7) Make Payment Grips Portal.

SBIePay

\*(Application form 8 ) After making Payment Wait for the Final page and take print of the final page.

| Application for Felling of Trees in Non Forest A                                                                                  | <b>DRM-I(B)</b> Ireas / Certificate of Clearance in respect of a Developer [e 4 (a) (2) and 7 (2)]                                                                                                                                                   |  |
|-----------------------------------------------------------------------------------------------------------------------------------|------------------------------------------------------------------------------------------------------------------------------------------------------------------------------------------------------------------------------------------------------|--|
| Application Number : FOR00003202                                                                                                  | 30000007                                                                                                                                                                                                                                             |  |
| All Uploaded Documents                                                                                                            |                                                                                                                                                                                                                                                      |  |
| Application Type: Certificate of Clearance and Felling Permission  Private Developer (Name): Novelty Tour and Hotel               |                                                                                                                                                                                                                                                      |  |
|                                                                                                                                   |                                                                                                                                                                                                                                                      |  |
| Nature of proposed development work : Cleaning area                                                                               | Police Station : Siliguri                                                                                                                                                                                                                            |  |
| Pin Number: 734003                                                                                                                | State: West Bengal                                                                                                                                                                                                                                   |  |
| Land Details                                                                                                                      |                                                                                                                                                                                                                                                      |  |
| District: Darjeeling Block: Matigara                                                                                              |                                                                                                                                                                                                                                                      |  |
| Division Name: Kurseong                                                                                                           | Municipality: Siliguri Municipality Corporation                                                                                                                                                                                                      |  |
| Ward: 46 Part No.: 2                                                                                                              |                                                                                                                                                                                                                                                      |  |
| Plot No.: 9022 Area of land (acre).: 0.110                                                                                        |                                                                                                                                                                                                                                                      |  |
| Attached Documents                                                                                                                |                                                                                                                                                                                                                                                      |  |
| * Plan of Land / Map of Land                                                                                                      |                                                                                                                                                                                                                                                      |  |
| * Total no. of trees present in the land                                                                                          |                                                                                                                                                                                                                                                      |  |
| * Details of trees to be felled/disposed off                                                                                      |                                                                                                                                                                                                                                                      |  |
| * Purpose of felling                                                                                                              |                                                                                                                                                                                                                                                      |  |
| * Plantation plan por                                                                                                             |                                                                                                                                                                                                                                                      |  |
| * Particulars of previous felling of trees 📙                                                                                      |                                                                                                                                                                                                                                                      |  |
| * A copy of the conversion certificate obtained from the collector und                                                            | er section 4C of the West Bengal Land Reforms Act, 1955: 🙀                                                                                                                                                                                           |  |
| * PCB clearance certificate if applicable                                                                                         |                                                                                                                                                                                                                                                      |  |
| * NOC from Panchayat/ Municipality/Corporation (Form 1 C)                                                                         |                                                                                                                                                                                                                                                      |  |
| *Documents for ownership of land Risk Category of Trees onl  *Self Certification for Low Risk & Medium Risk Category of Trees onl | or P                                                                                                                                                                                                                                                 |  |
| * Online Fee Payment   *                                                                                                          | у 🚾                                                                                                                                                                                                                                                  |  |
| *Application Print File with Seal and Signature                                                                                   |                                                                                                                                                                                                                                                      |  |
|                                                                                                                                   | area to be developed subject to a minimum of 5 trees against each tree to be felled.) intain the same for a period of five years . plantation Plan (in quadruplicate ) is 1 / Draft No. $(\mathbf{X})$ at Bank $(\mathbf{X})$ dated $(\mathbf{X})$ . |  |
| a upproducti fee by Cast                                                                                                          | Print &                                                                                                                                                                                                                                              |  |