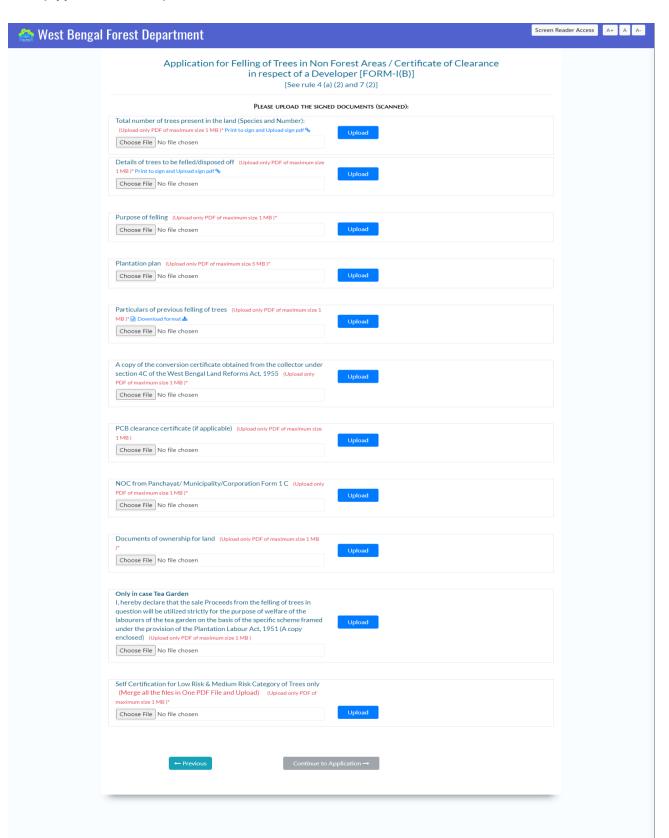

### \*(Application form 3)

### Attached Documents

- \* Plan of Land / Map of Land 🗸
- \* Total no. of trees present in the land 🗸
- \* Details of trees to be felled/disposed off 🗸
- \* Purpose of felling 🗸
- \* Plantation plan 🗸
- \* Particulars of previous felling of trees 🗸
- \*A copy of the conversion certificate obtained from the collector under section 4C of the West Bengal Land Reforms Act, 1955: 🗸
- \* PCB clearance certificate if applicable 🗸
- \* NOC from Panchayat/ Municipality/Corporation (Form 1 C) 🗸
- \* Documents for ownership of land 🗸
- \* Self Certification for Low Risk & Medium Risk Category of Trees only\* 🗸
- \* Only in case Tea Garden

I, hereby declare that the sale Proceeds from the felling of trees in question will be utilized strictly for the purpose of welfare of the labourers of the tea garden on the basis of the specific scheme framed under the provision of the Plantation Labour Act, 1951 (A copy enclosed)  $\checkmark$ 