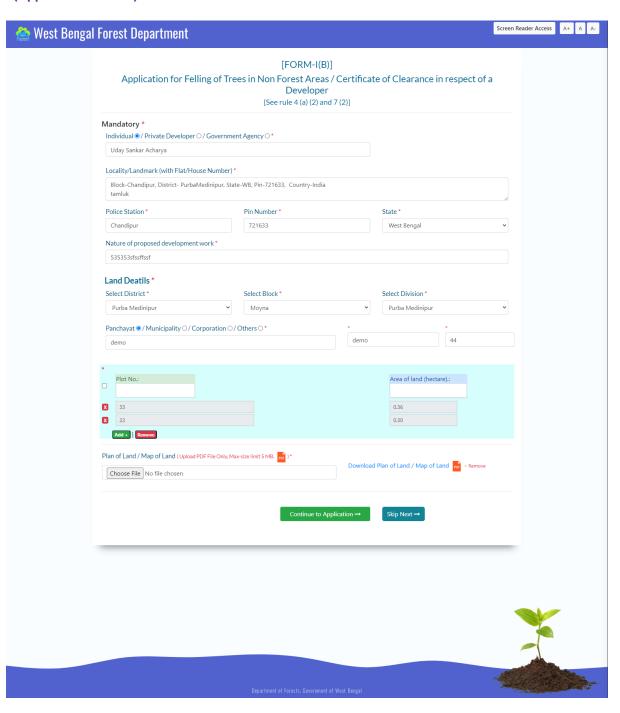

### \*(Application form 1)

### **Applicant Details**

 ${\bf Application\ Type: Certificate\ of\ Clearance\ and\ Felling\ Permission}$ 

Individual (Name): Uday Sankar Acharya

Locality/Landmark (Flat/House Number): Block-Chandipur, District- PurbaMedinipur, State-WB, Pin-

21633, Country-India tamluk

Nature of proposed development work : 535353sfssffssf Police Station : Chandipur

Pin Number: 721633 State: West Bengal

Land Details

District: Purba Medinipur Block: Moyna

Division Name: Purba Medinipur Panchayat: demo

Mouza: demo J.L. No.: 44

 Plot/s No.:
 33
 Area of land (hectare).:
 0.36

 Plot/s No.:
 22
 Area of land (hectare).:
 0.30