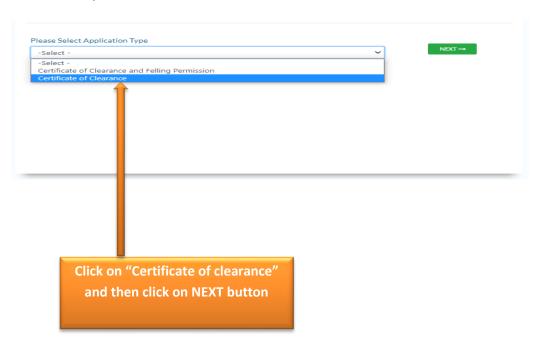

Permission for felling of trees in Non Forest area for Developer

# **WEBSITE USER MANUAL**

(For Clients)

**CONTENT** –

| 1. | Mobile Number & Email Verification                                |
|----|-------------------------------------------------------------------|
| 2. | Registration                                                      |
|    | New application (Certificate of clearance and feeling permission) |
| 4. | Application history                                               |

# **MANUAL FOR ONLINE APPLICATION BY CLIENTS**



## **STEP-1: Mobile Number and Email Verification:**





# **STEP-2: Registration:**

### Registration



Back to home page and click on "Applicant's page".....







# STEP-3: New Application(Certificate of clearance):

### \*(Application form 1)



### \*(Application form 2)



### \*(Application form 3)



### \*(Application form 4)









### [FORM-I(B)]

Application for Felling of Trees in Non Forest Areas / Certificate of Clearance in respect of a Developer

[See rule 4 (a) (2) and 7 (2)]

### **Applicant Details**

 ${\bf Application\ Type: Certificate\ of\ Clearance\ and\ Felling\ Permission}$ 

Individual (Name): Uday Sankar Acharya

Locality/Landmark (Flat/House Number): Block-Chandipur, District- PurbaMedinipur, State-WB, Pin-

21633, Country-India tamluk

Nature of proposed development work : 535353sfssffssf Police Station : Chandipur

Pin Number: 721633 State: West Bengal

Land Details

District: Purba Medinipur Block: Moyna

Division Name: Purba Medinipur Panchayat: demo

Mouza: demo J.L. No.: 44

 Plot/s No.:
 33
 Ar