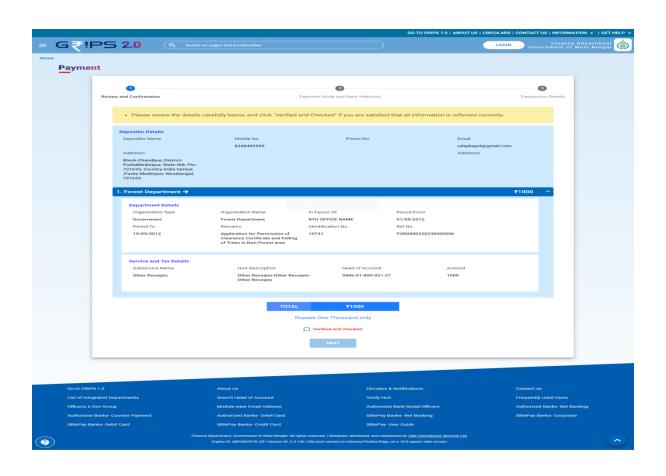

### \*(Application form 6)

\*(Application form 7) Make Payment Grips Portal.

SBIePay

\*(Application form 8 ) After making Payment Wait for the Final page and take print of the final page.

| Application for Felling of Trees in Non Forest A                                                                                  | <b>DRM-I(B)</b> Ireas / Certificate of Clearance in respect of a Developer [e 4 (a) (2) and 7 (2)]                                                                                                                                                   |  |
|-----------------------------------------------------------------------------------------------------------------------------------|------------------------------------------------------------------------------------------------------------------------------------------------------------------------------------------------------------------------------------------------------|--|
| Application Number : FOR00003202                                                                                                  | 30000007                                                                                                                                                                                                                                             |  |
| All Uploaded Documents                                                                                                            |                                                                                                                                                                                                                                                      |  |
| Application Type: Certificate of Clearance and Felling Permission  Private Developer (Name): Novelty Tour and Hotel               |                                                                                                                                                                                                                                                      |  |
|                                                                                                                                   |                                                                                                                                                                                                                                                      |  |
| Nature of proposed development work : Cleaning area                                                                               | Police Station : Siliguri                                                                                                                                                                                                                            |  |
| Pin Number: 734003                                                                                                                | State: West Bengal                                                                                                                                                                                                                                   |  |
| Land Details                                                                                                                      |                                                                                                                                                                                                                                                      |  |
| District: Darjeeling Block: Matigara                                                                                              |                                                                                                                                                                                                                                                      |  |
| Division Name: Kurseong                                                                                                           | Municipality: Siliguri Municipality Corporation                                                                                                                                                                                                      |  |
| Ward: 46 Part No.: 2                                                                                                              |                                                                                                                                                                                                                                                      |  |
| Plot No.: 9022 Area of land (acre).: 0.110                                                                                        |                                                                                                                                                                                                                                                      |  |
| Attached Documents                                                                                                                |                                                                                                                                                                                                                                                      |  |
| * Plan of Land / Map of Land                                                                                                      |                                                                                                                                                                                                                                                      |  |
| * Total no. of trees present in the land                                                                                          |                                                                                                                                                                                                                                                      |  |
| * Details of trees to be felled/disposed off                                                                                      |                                                                                                                                                                                                                                                      |  |
| * Purpose of felling                                                                                                              |                                                                                                                                                                                                                                                      |  |
| * Plantation plan por                                                                                                             |                                                                                                                                                                                                                                                      |  |
| * Particulars of previous felling of trees 📙                                                                                      |                                                                                                                                                                                                                                                      |  |
| * A copy of the conversion certificate obtained from the collector und                                                            | er section 4C of the West Bengal Land Reforms Act, 1955: 🙀                                                                                                                                                                                           |  |
| * PCB clearance certificate if applicable                                                                                         |                                                                                                                                                                                                                                                      |  |
| * NOC from Panchayat/ Municipality/Corporation (Form 1 C)                                                                         |                                                                                                                                                                                                                                                      |  |
| *Documents for ownership of land Risk Category of Trees onl  *Self Certification for Low Risk & Medium Risk Category of Trees onl | or P                                                                                                                                                                                                                                                 |  |
| * Online Fee Payment   *                                                                                                          | у 🚾                                                                                                                                                                                                                                                  |  |
| *Application Print File with Seal and Signature                                                                                   |                                                                                                                                                                                                                                                      |  |
|                                                                                                                                   | area to be developed subject to a minimum of 5 trees against each tree to be felled.) intain the same for a period of five years . plantation Plan (in quadruplicate ) is 1 / Draft No. $(\mathbf{X})$ at Bank $(\mathbf{X})$ dated $(\mathbf{X})$ . |  |
| a upproducti fee by Cast                                                                                                          | Print &                                                                                                                                                                                                                                              |  |