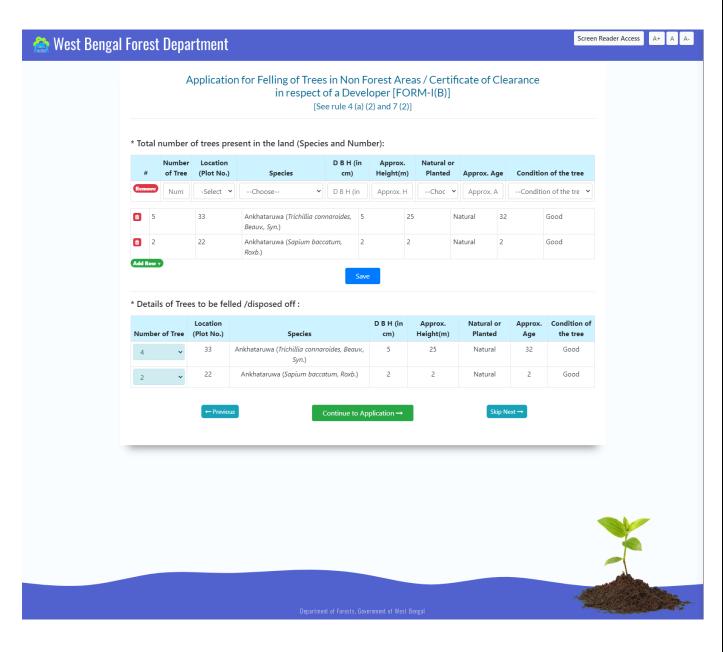

oper

# **WEBSITE USER MANUAL**

(For Clients)

**CONTENT** –

| 1. | Mobile Number & Email Verification                                |
|----|-------------------------------------------------------------------|
| 2. | Registration                                                      |
|    | New application (Certificate of clearance and feeling permission) |
| 4. | Application history                                               |

# **MANUAL FOR ONLINE APPLICATION BY CLIENTS**



## **STEP-1: Mobile Number and Email Verification:**





# **STEP-2: Registration:**

### Registration



Back to home page and click on "Applicant's page".....







# STEP-3: New Application(Certificate of clearance):

### \*(Application form 1)



### \*(Application form 2)



### \*(Application form 3)



### \*(Application form 4)









### [FORM-I(B)]

Application for Felling of Trees in Non Forest Areas / Certificate of Clearance in respect of a Developer

[See rule 4 (a) (2) and 7 (2)]

### **Applicant Details**

 ${\bf Application\ Type: Certificate\ of\ Clearance\ and\ Felling\ Permission}$ 

Individual (Name): Uday Sankar Acharya

Locality/Landmark (Flat/House Number): Block-Chandipur, District- PurbaMedinipur, State-WB, Pin-

21633, Country-India tamluk

Nature of proposed development work : 535353sfssffssf Police Station : Chandipur

Pin Number: 721633 State: West Bengal

Land Details

District: Purba Medinipur Block: Moyna

Division Name: Purba Medinipur Panchayat: demo

Mouza: demo J.L. No.: 44

 Plot/s No.:
 33
 Area of land (hectare).:
 0.36

 Plot/s No.:
 22
 Area of land