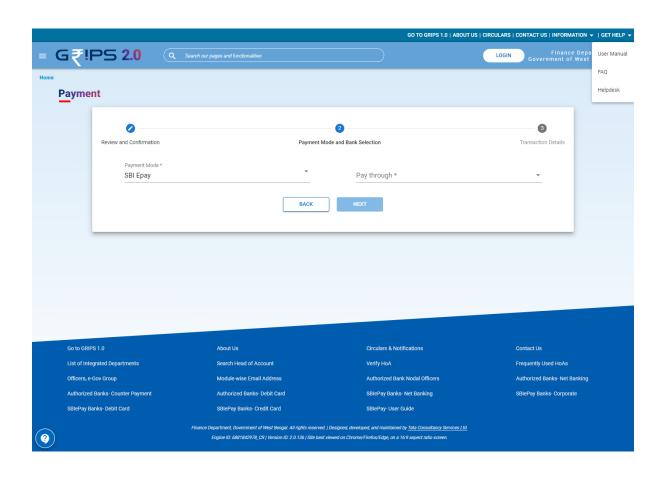

### \*(Application form 6)

\*(Application form 7) Make Payment Grips Portal.

SBIePay

\*(Application form 8 ) After making Payment Wait for the Final page and take print of the final page.

| Application for Felling of Trees in Non Forest A                                                                                  | <b>DRM-I(B)</b> Ireas / Certificate of Clearance in respect of a Developer [e 4 (a) (2) and 7 (2)]                                                                                                                                                   |  |
|-----------------------------------------------------------------------------------------------------------------------------------|------------------------------------------------------------------------------------------------------------------------------------------------------------------------------------------------------------------------------------------------------|--|
| Application Number : FOR00003202                                                                                                  | 30000007                                                                                                                                                                                                                                             |  |
| All Uploaded Documents                                                                                                            |                                                                                                                                                                                                                                                      |  |
| Application Type: Certificate of Clearance and Felling Permission  Private Developer (Name): Novelty Tour and Hotel               |                                                                                                                                                                                                                                                      |  |
|                                                                                                                                   |                                                                                                                                                                                                                                                      |  |
| Nature of proposed development work : Cleaning area                                                                               | Police Station : Siliguri                                                                                                                                                                                                                            |  |
| Pin Number: 734003                                                                                                                | State: West Bengal                                                                                                                                                                                                                                   |  |
| Land Details                                                                                                                      |                                                                                                                                                                                                                                                      |  |
| District: Darjeeling Block: Matigara                                                                                              |                                                                                                                                                                                                                                                      |  |
| Division Name: Kurseong                                                                                                           | Municipality: Siliguri Municipality Corporation                                                                                                                                                                                                      |  |
| Ward: 46 Part No.: 2                                                                                                              |                                                                                                                                                                                                                                                      |  |
| Plot No.: 9022 Area of land (acre).: 0.110                                                                                        |                                                                                                                                                                                                                                                      |  |
| Attached Documents                                                                                                                |                                                                                                                                                                                                                                                      |  |
| * Plan of Land / Map of Land                                                                                                      |                                                                                                                                                                                                                                                      |  |
| * Total no. of trees present in the land                                                                                          |                                                                                                                                                                                                                                                      |  |
| * Details of trees to be felled/disposed off                                                                                      |                                                                                                                                                                                                                                                      |  |
| * Purpose of felling                                                                                                              |                                                                                                                                                                                                                                                      |  |
| * Plantation plan por                                                                                                             |                                                                                                                                                                                                                                                      |  |
| * Particulars of previous felling of trees 📙                                                                                      |                                                                                                                                                                                                                                                      |  |
| * A copy of the conversion certificate obtained from the collector und                                                            | er section 4C of the West Bengal Land Reforms Act, 1955: 🙀                                                                                                                                                                                           |  |
| * PCB clearance certificate if applicable                                                                                         |                                                                                                                                                                                                                                                      |  |
| * NOC from Panchayat/ Municipality/Corporation (Form 1 C)                                                                         |                                                                                                                                                                                                                                                      |  |
| *Documents for ownership of land Risk Category of Trees onl  *Self Certification for Low Risk & Medium Risk Category of Trees onl | or P                                                                                                                                                                                                                                                 |  |
| * Online Fee Payment   *                                                                                                          | у 🚾                                                                                                                                                                                                                                                  |  |
| *Application Print File with Seal and Signature                                                                                   |                                                                                                                                                                                                                                                      |  |
|                                                                                                                                   | area to be developed subject to a minimum of 5 trees against each tree to be felled.) intain the same for a period of five years . plantation Plan (in quadruplicate ) is 1 / Draft No. $(\mathbf{X})$ at Bank $(\mathbf{X})$ dated $(\mathbf{X})$ . |  |
| a upproducti fee by Cast                                                                                                          | Print &                                                                                                                                                                                                                                              |  |