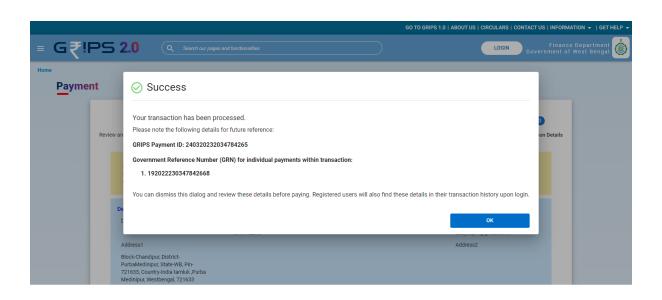

### \*(Application form 6)

\*(Application form 7) Make Payment Grips Portal.

SBIePay

\*(Application form 8 ) After making Payment Wait for the Final page and take print of the final page.

| Application for Felling of Trees in Non Forest A                                                                                  | <b>DRM-I(B)</b> Ireas / Certificate of Clearance in respect of a Developer [e 4 (a) (2) and 7 (2)]                                                                                                                                                   |  |
|-----------------------------------------------------------------------------------------------------------------------------------|------------------------------------------------------------------------------------------------------------------------------------------------------------------------------------------------------------------------------------------------------|--|
| Application Number : FOR00003202                                                                                                  | 30000007                                                                                                                                                                                                                                             |  |
| All Uploaded Documents                                                                                                            |                                                                                                                                                                                                                                                      |  |
| Application Type: Certificate of Clearance and Felling Permission  Private Developer (Name): Novelty Tour and Hotel               |                                                                                                                                                                                                                                                      |  |
|                                                                                                                                   |                                                                                                                                                                                                                                                      |  |
| Nature of proposed development work : Cleaning area                                                                               | Police Station : Siliguri                                                                                                                                                                                                                            |  |
| Pin Number: 734003                                                                                                                | State: West Bengal                                                                                                                                                                                                                                   |  |
| Land Details                                                                                                                      |                                                                                                                                                                                                                                                      |  |
| District: Darjeeling Block: Matigara                                                                                              |                                                                                                                                                                                                                                                      |  |
| Division Name: Kurseong                                                                                                           | Municipality: Siliguri Municipality Corporation                                                                                                                                                                                                      |  |
| Ward: 46 Part No.: 2                                                                                                              |                                                                                                                                                                                                                                                      |  |
| Plot No.: 9022 Area of land (acre).: 0.110                                                                                        |                                                                                                                                                                                                                                                      |  |
| Attached Documents                                                                                                                |                                                                                                                                                                                                                                                      |  |
| * Plan of Land / Map of Land                                                                                                      |                                                                                                                                                                                                                                                      |  |
| * Total no. of trees present in the land                                                                                          |                                                                                                                                                                                                                                                      |  |
| * Details of trees to be felled/disposed off                                                                                      |                                                                                                                                                                                                                                                      |  |
| * Purpose of felling                                                                                                              |                                                                                                                                                                                                                                                      |  |
| * Plantation plan por                                                                                                             |                                                                                                                                                                                                                                                      |  |
| * Particulars of previous felling of trees 📙                                                                                      |                                                                                                                                                                                                                                                      |  |
| * A copy of the conversion certificate obtained from the collector und                                                            | er section 4C of the West Bengal Land Reforms Act, 1955: 🙀                                                                                                                                                                                           |  |
| * PCB clearance certificate if applicable                                                                                         |                                                                                                                                                                                                                                                      |  |
| * NOC from Panchayat/ Municipality/Corporation (Form 1 C)                                                                         |                                                                                                                                                                                                                                                      |  |
| *Documents for ownership of land Risk Category of Trees onl  *Self Certification for Low Risk & Medium Risk Category of Trees onl | or P                                                                                                                                                                                                                                                 |  |
| * Online Fee Payment   *                                                                                                          | у 🚾                                                                                                                                                                                                                                                  |  |
| *Application Print File with Seal and Signature                                                                                   |                                                                                                                                                                                                                                                      |  |
|                                                                                                                                   | area to be developed subject to a minimum of 5 trees against each tree to be felled.) intain the same for a period of five years . plantation Plan (in quadruplicate ) is 1 / Draft No. $(\mathbf{X})$ at Bank $(\mathbf{X})$ dated $(\mathbf{X})$ . |  |
| a upproducti fee by Cast                                                                                                          | Print &                                                                                                                                                                                                                                              |  |