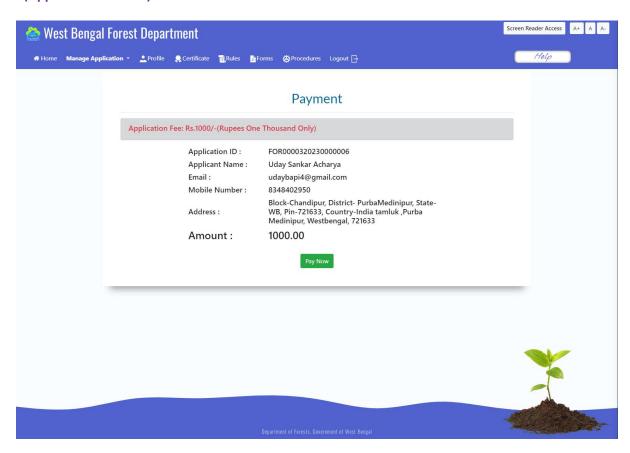

I undertake to make the payment of Rs. 1000.00 as Application fee through GRIPS portal.

Your Signature and seal

Please take a Print out of Filled Application Form and upload a scanned copy with signature and appropriate seal.

### \*(Application form 6)

\*(Application form 7) Make Payment Grips Portal.

SBIePay

\*(Application form 8 ) After making Payment Wait for the Final page and take print of the final page.

| Application for Felling of Trees in Non Forest A                                                                                  | <b>DRM-I(B)</b> Ireas / Certificate of Clearance in respect of a Developer [e 4 (a) (2) and 7 (2)]                                                                                                                                                   |  |
|-----------------------------------------------------------------------------------------------------------------------------------|------------------------------------------------------------------------------------------------------------------------------------------------------------------------------------------------------------------------------------------------------|--|
| Application Number : FOR00003202                                                                                                  | 30000007                                                                                                                                                                                                                                             |  |
| All Uploaded Documents                                                                                                            |                                                                                                                                                                                                                                                      |  |
| Application Type: Certificate of Clearance and Felling Permission  Private Developer (Name): Novelty Tour and Hotel               |                                                                                                                                                                                                                                                      |  |
|                                                                                                                                   |                                                                                                                                                                                                                                                      |  |
| Nature of proposed development work : Cleaning area                                                                               | Police Station : Siliguri                                                                                                                                                                                                                            |  |
| Pin Number: 734003                                                                                                                | State: West Bengal                                                                                                                                                                                                                                   |  |
| Land Details                                                                                                                      |                                                                                                                                                                                                                                                      |  |
| District: Darjeeling Block: Matigara                                                                                              |                                                                                                                                                                                                                                                      |  |
| Division Name: Kurseong                                                                                                           | Municipality: Siliguri Municipality Corporation                                                                                                                                                                                                      |  |
| Ward: 46 Part No.: 2                                                                                                              |                                                                                                                                                                                                                                                      |  |
| Plot No.: 9022 Area of land (acre).: 0.110                                                                                        |                                                                                                                                                                                                                                                      |  |
| Attached Documents                                                                                                                |                                                                                                                                                                                                                                                      |  |
| * Plan of Land / Map of Land                                                                                                      |                                                                                                                                                                                                                                                      |  |
| * Total no. of trees present in the land                                                                                          |                                                                                                                                                                                                                                                      |  |
| * Details of trees to be felled/disposed off                                                                                      |                                                                                                                                                                                                                                                      |  |
| * Purpose of felling                                                                                                              |                                                                                                                                                                                                                                                      |  |
| * Plantation plan por                                                                                                             |                                                                                                                                                                                                                                                      |  |
| * Particulars of previous felling of trees 📙                                                                                      |                                                                                                                                                                                                                                                      |  |
| * A copy of the conversion certificate obtained from the collector und                                                            | er section 4C of the West Bengal Land Reforms Act, 1955: 🙀                                                                                                                                                                                           |  |
| * PCB clearance certificate if applicable                                                                                         |                                                                                                                                                                                                                                                      |  |
| * NOC from Panchayat/ Municipality/Corporation (Form 1 C)                                                                         |                                                                                                                                                                                                                                                      |  |
| *Documents for ownership of land Risk Category of Trees onl  *Self Certification for Low Risk & Medium Risk Category of Trees onl | or P                                                                                                                                                                                                                                                 |  |
| * Online Fee Payment   *                                                                                                          | у 🚾                                                                                                                                                                                                                                                  |  |
| *Application Print File with Seal and Signature                                                                                   |                                                                                                                                                                                                                                                      |  |
|                                                                                                                                   | area to be developed subject to a minimum of 5 trees against each tree to be felled.) intain the same for a period of five years . plantation Plan (in quadruplicate ) is 1 / Draft No. $(\mathbf{X})$ at Bank $(\mathbf{X})$ dated $(\mathbf{X})$ . |  |
| a upproducti fee by Cast                                                                                                          | Print &                                                                                                                                                                                                                                              |  |