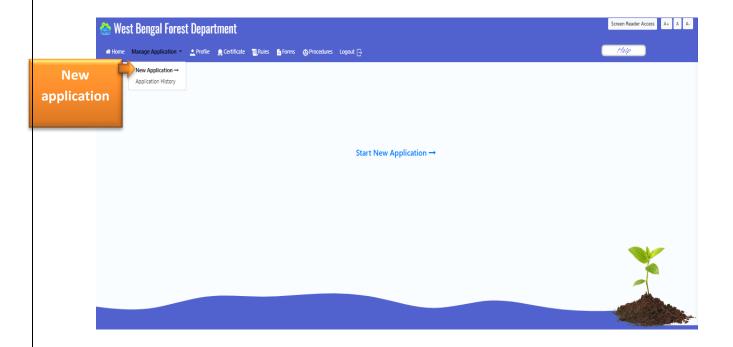

# Application for Certificate of Clearance and Permission for felling of trees in Non Forest area for Developer

# **WEBSITE USER MANUAL**

(For Clients)

**CONTENT** –

| 1. | Mobile Number & Email Verification                                |
|----|-------------------------------------------------------------------|
| 2. | Registration                                                      |
|    | New application (Certificate of clearance and feeling permission) |
| 4. | Application history                                               |

# **MANUAL FOR ONLINE APPLICATION BY CLIENTS**



## **STEP-1: Mobile Number and Email Verification:**





# **STEP-2: Registration:**

### Registration



Back to home page and click on "Applicant's page".....







# STEP-3: New Application(Certificate of clearance):

### \*(Application form 1)



### \*(Application form 2)



### \*(Application form 3)



### \*(Application form 4)









### [FORM-I(B)]

Application for Felling of Trees in Non Forest Areas / Certificate of Clearance in respect of a Developer

[See rule 4 (a) (2) and 7 (2)]

### **Applicant Details**

 ${\bf Application\ Type: Certificate\ of\ Clearance\ and\ Felling\ Permission}$ 

Individual (Name): Uday Sankar Acharya

Locality/Landmark (Flat/House Number): Block-Chandipur, District- PurbaMedinipur, State-WB, Pin-

21633, Country-India tamluk

Nature of proposed development work : 535353sfssffssf Police Station : Chandipur

Pin Number: 721633 State: West Bengal

Land Details

District: Purba Medinipur Block: Moyna

Division N