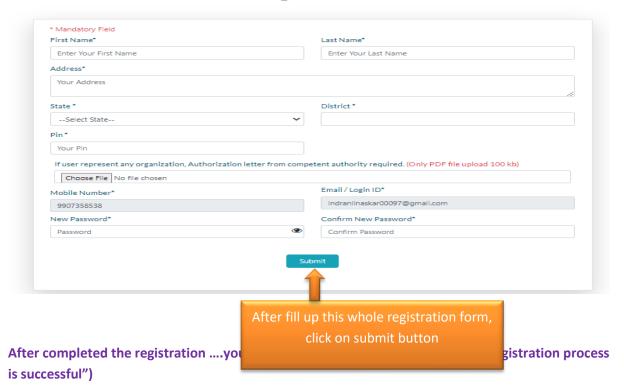

# **STEP-2: Registration:**

### Registration

Back to home page and click on "Applicant's page".....