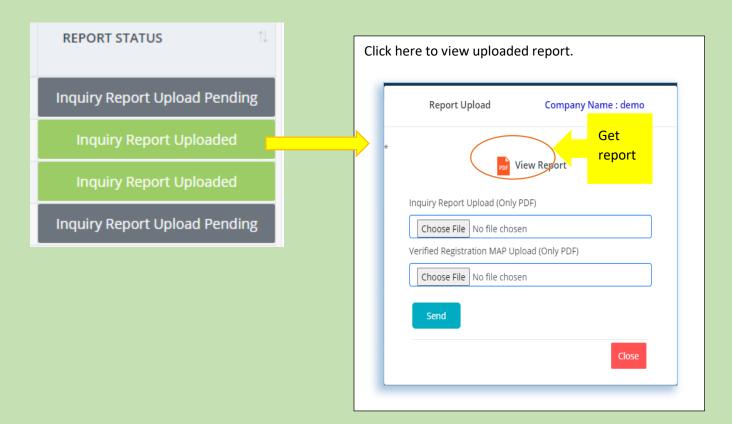

## 3. Application:

| A pplication Details                                                                                                                                                                                                                                                                                                                                                                                                                                                                                                                                                                                                                                                                                                                                                                                                                                                                                                                                                                                                                                                                                                                                                                                                                                                                                                                                                                                                                                                                                                                                                                                                                                                                                                                                                                                                                                                                                                                                                                                                                                                                                                           |            |         |     |                               |  |  |
|--------------------------------------------------------------------------------------------------------------------------------------------------------------------------------------------------------------------------------------------------------------------------------------------------------------------------------------------------------------------------------------------------------------------------------------------------------------------------------------------------------------------------------------------------------------------------------------------------------------------------------------------------------------------------------------------------------------------------------------------------------------------------------------------------------------------------------------------------------------------------------------------------------------------------------------------------------------------------------------------------------------------------------------------------------------------------------------------------------------------------------------------------------------------------------------------------------------------------------------------------------------------------------------------------------------------------------------------------------------------------------------------------------------------------------------------------------------------------------------------------------------------------------------------------------------------------------------------------------------------------------------------------------------------------------------------------------------------------------------------------------------------------------------------------------------------------------------------------------------------------------------------------------------------------------------------------------------------------------------------------------------------------------------------------------------------------------------------------------------------------------|------------|---------|-----|-------------------------------|--|--|
| Show 10 entries Search:                                                                                                                                                                                                                                                                                                                                                                                                                                                                                                                                                                                                                                                                                                                                                                                                                                                                                                                                                                                                                                                                                                                                                                                                                                                                                                                                                                                                                                                                                                                                                                                                                                                                                                                                                                                                                                                                                                                                                                                                                                                                                                        |            |         |     |                               |  |  |
| S.N. 1 APP. ID | DISTRICT 🛝 | BLOCK 1 |     | REPORT STATUS                 |  |  |
| 1 <u>9682323700</u> f<br>07-01-2022 f                                                                                                                                                                                                                                                                                                                                                                                                                                                                                                                                                                                                                                                                                                                                                                                                                                                                                                                                                                                                                                                                                                                                                                                                                                                                                                                                                                                                                                                                                                                                                                                                                                                                                                                                                                                                                                                                                                                                                                                                                                                                                          | C g        | D       | C g | Inquiry Report Upload Pending |  |  |
| 2 / <u>2.2010</u> demo<br>30-12-2021                                                                                                                                                                                                                                                                                                                                                                                                                                                                                                                                                                                                                                                                                                                                                                                                                                                                                                                                                                                                                                                                                                                                                                                                                                                                                                                                                                                                                                                                                                                                                                                                                                                                                                                                                                                                                                                                                                                                                                                                                                                                                           | ĸ          | K       | U I | Inquiry Report Uploaded       |  |  |
| 3 <u>5511007000</u> r<br>09-12-2021                                                                                                                                                                                                                                                                                                                                                                                                                                                                                                                                                                                                                                                                                                                                                                                                                                                                                                                                                                                                                                                                                                                                                                                                                                                                                                                                                                                                                                                                                                                                                                                                                                                                                                                                                                                                                                                                                                                                                                                                                                                                                            | N d        | B       | N   | Inquiry Report Uploaded       |  |  |
| 4 <u>28-10-2021</u>                                                                                                                                                                                                                                                                                                                                                                                                                                                                                                                                                                                                                                                                                                                                                                                                                                                                                                                                                                                                                                                                                                                                                                                                                                                                                                                                                                                                                                                                                                                                                                                                                                                                                                                                                                                                                                                                                                                                                                                                                                                                                                            | C          | P ra    |     | Inquiry Report Upload Pending |  |  |
| Showing 1 to 4 of 4 entries                                                                                                                                                                                                                                                                                                                                                                                                                                                                                                                                                                                                                                                                                                                                                                                                                                                                                                                                                                                                                                                                                                                                                                                                                                                                                                                                                                                                                                                                                                                                                                                                                                                                                                                                                                                                                                                                                                                                                                                                                                                                                                    |            |         |     | Previous 1 Next               |  |  |

Application can be seen by respective Inquiry Officer by clicking anyone of Application IDs.

| REPORT STATUS                 | Cli                                         | ck and get this window to | o upload report.     |  |  |  |
|-------------------------------|---------------------------------------------|---------------------------|----------------------|--|--|--|
| Inquiry Report Upload Pending |                                             | Report Upload             | Company Name : fvgbd |  |  |  |
| Inquiry Report Uploaded       |                                             |                           |                      |  |  |  |
| Inquiry Report Uploaded       | Inquiry Report Upload (Only PDF)            |                           |                      |  |  |  |
| Inquiry Report Upload Pending | Verified Registration MAP Upload (Only PDF) |                           |                      |  |  |  |
|                               |                                             | Choose File No file chose | en                   |  |  |  |
|                               |                                             | Send                      |                      |  |  |  |
|                               |                                             |                           | Close                |  |  |  |
|                               |                                             |                           |                      |  |  |  |