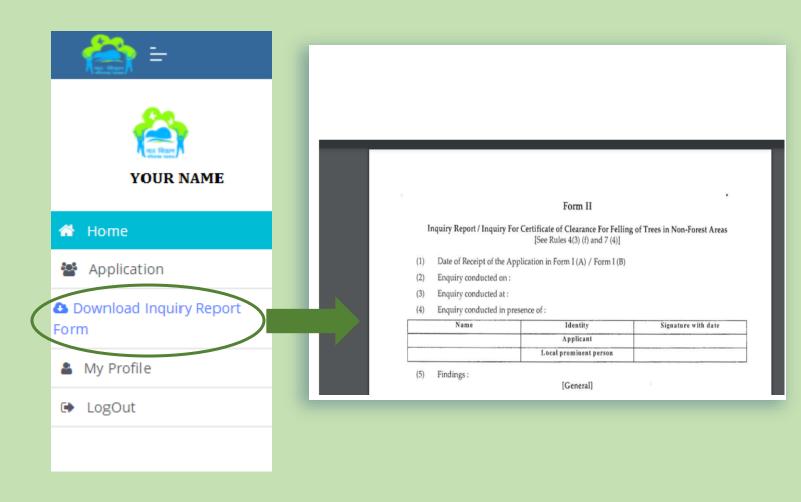

### 4. Download inquiry report:

Click here to download inquiry form- Form-II for Certificate for felling of trees in Non-Forest area.