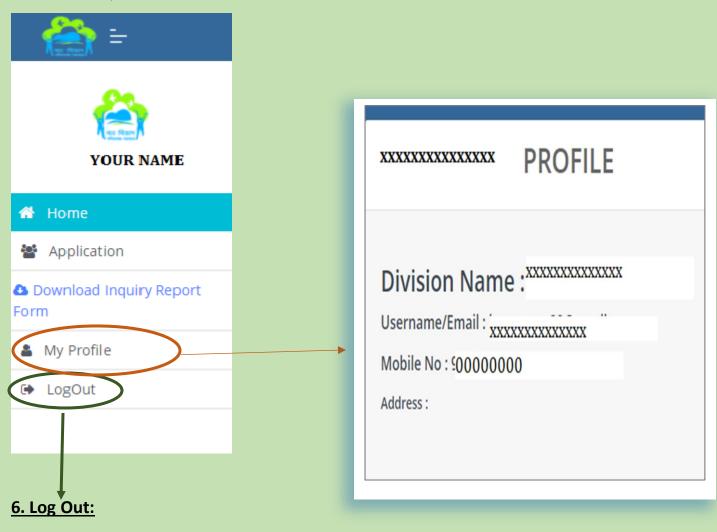

## 5. My profile:

One can see the profile details from here.

To log out from your account click here.

Department of forests, West Bengal