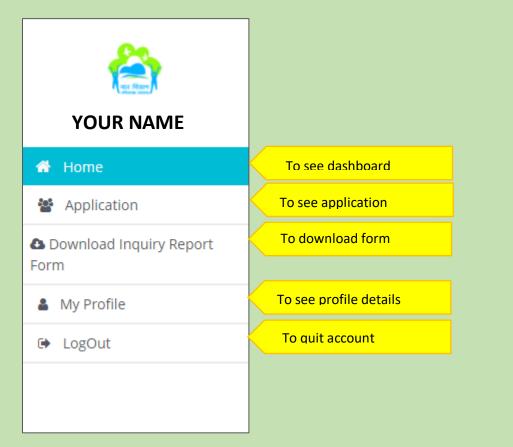

Application for Clearance Certificate and Felling of Trees in Non-Forest area for Developers (For Inquiry Officer)

1. <u>SCHEMATIC</u>

Department of forests, West Bengal

**<u>2. Home:</u>** Dashboard is shown here with 3 boxes.

### 4. Download inquiry report:

Click here to download inquiry form- Form-II for Certificate for felling of trees in Non-Forest area.

## 5. My profile:

One can see the profile details from here.

To log out from your account click here.

Department of forests, West Bengal