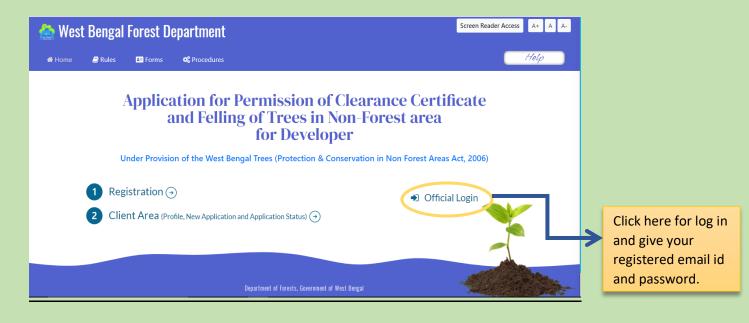

Application for Clearance Certificate and Felling of Trees in Non-Forest area for Developers (For Inquiry Officer)

1. <u>SCHEMATIC</u>

Department of forests, West Bengal

**<u>2. Home:</u>** Dashboard is shown here with 3 boxes.